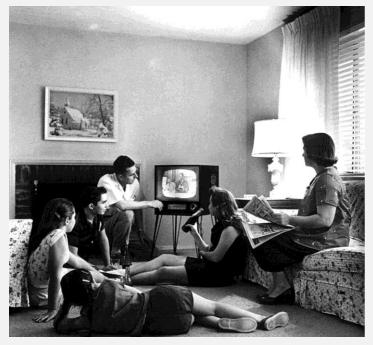

# THE YOUTH ARE ALRIGHT – BUT WHAT ABOUT PBS CONTENT?

06/10-2014 DENNIS CHRISTENSEN (DECH@DR.DK) DR AUDIENCE RESEARCH





#### **AGENDA**

#### "YOUTH" - AGE OR GENERATION?

NO WONDER THE YOUTH OFTEN TURN DOWN PBS

IT IS NOT IMPOSSIBLE TO CATCH THEIR ATTENTION

WE JUST HAVE TO MEET THEM AT THEIR TERMS



## "YOUTH" – A RESULT OF AGE OR GENERATION EFFECTS?









### NO WONDER THEY TURN DOWN PBS















#### REMEMBER WHEN YOU WERE 18?





### DIFFERENT INTERESTS WITHIN THE YOUTH DEMOGRAPHY







## IT IS NOT IMPOSSIBLE TO CATCH THEIR ATTENTION



#### **ENTERTAINMENT**











#### **FASCINATION**









#### HIGH PRODUCTION VALUE









#### **SPEED**







#### **NO MERCY**







#### SEARCHING THE LIMITS







#### IDENTIFICATION / ANTI-IDENTIFICATION







#### **EASY TO DECHIPHER**









#### SEXAPPEAL









#### **EXAMPLE: MARRIED AT FIRST SIGHT**





#### **EXAMPLE: THE PAIN EXPERIMENT**





#### **EXAMPLE: THE KILLING**





#### THE YOUTH ARE ALRIGHT -

## WE JUST NEED TO MEET THEM AT THEIR TERMS



#### WHAT MATTERS TO THE YOUTH:







#### "YOUTH" - DEFINED BY LIFE SITUATION AND GENERATION

NO WONDER TH