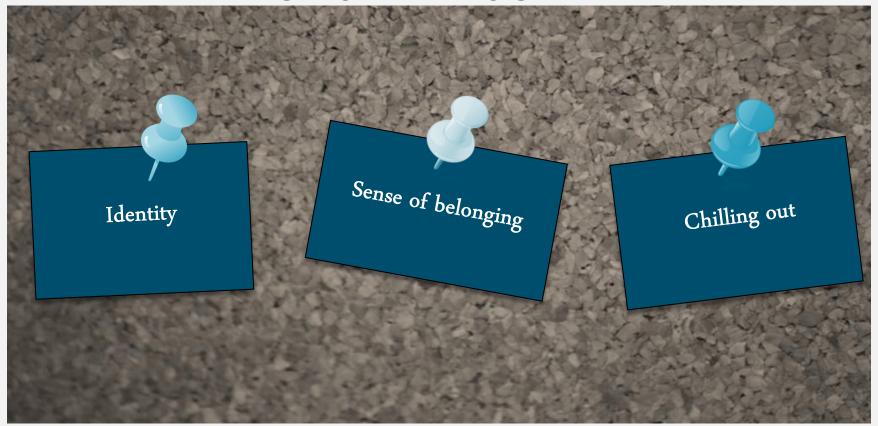

M AT THEIR TERMS



## "YOUTH" – A RESULT OF AGE OR GENERATION EFFECTS?









### NO WONDER THEY TURN DOWN PBS















#### REMEMBER WHEN YOU WERE 18?





### DIFFERENT INTERESTS WITHIN THE YOUTH DEMOGRAPHY







## IT IS NOT IMPOSSIBLE TO CATCH THEIR ATTENTION



#### **ENTERTAINMENT**











#### **FASCINATION**









#### HIGH PRODUCTION VALUE









#### **SPEED**







#### **NO MERCY**







#### SEARCHING THE LIMITS







#### IDENTIFICATION / ANTI-IDENTIFICATION







#### **EASY TO DECHIPHER**









#### SEXAPPEAL









#### **EXAMPLE: MARRIED AT FIRST SIGHT**





#### **EXAMPLE: THE PAIN EXPERIMENT**





#### **EXAMPLE: THE KILLING**





#### THE YOUTH ARE ALRIGHT -

## WE JUST NEED TO MEET THEM AT THEIR TERMS



#### WHAT MATTERS TO THE YOUTH:







#### "YOUTH" - DEFINED BY LIFE SITUATION AND GENERATION

NO WONDER THE YOUTH OFTEN TURN DOWN PBS

IT IS NOT IMPOSSIBLE TO CATCH THEIR ATTENTION

WE JUST HAVE TO MEET THEM AT THEIR TERMS



# THE YOUTH ARE ALRIGHT – BUT WHAT ABOUT PBS CONTENT?

06/10-2014 DENNIS CHRISTENSEN (DECH@DR.DK) DR AUDIENCE RESEARCH